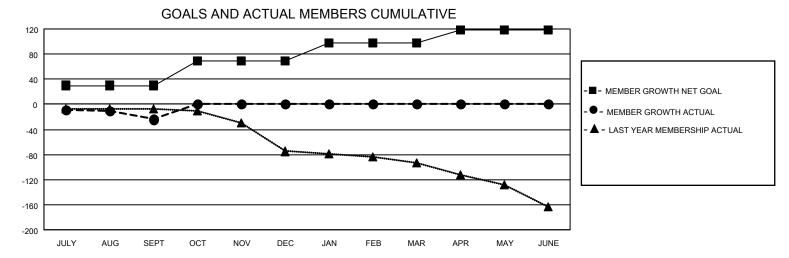

## GAT MONTHLY MEMBERSHIP PROGRESS REPORT

Multiple District 6

LOCATION: COLORADO

Results as of: 9/30/2020

| Clubs                 |               |           |               | Members<br>RESULTS FOR 2020-2021 |                       |                         |                                                    |  |
|-----------------------|---------------|-----------|---------------|----------------------------------|-----------------------|-------------------------|----------------------------------------------------|--|
| RESULTS FOR 2020-2021 |               |           |               |                                  |                       |                         |                                                    |  |
| QUARTER               | NEW CLUB GOAL | NEW CLUBS | DROPPED CLUBS | QUARTER MEMB                     | ER GROWTH NET<br>GOAL | MEMBER GROWTH<br>ACTUAL | DROPPED<br>MEMBERS ACTUAL<br>(including transfers) |  |
| JULY/AUG/SEPT         | 0             | 0         | 2             | JULY/AUG/SEPT                    | 30                    | 52                      | 66                                                 |  |
| OCT/NOV/DEC           | 2             | 0         | 0             | OCT/NOV/DEC                      | 39                    | 0                       | 0                                                  |  |
| JAN/FEB/MAR           | 0             | 0         | 0             | JAN/FEB/MAR                      | 29                    | 0                       | 0                                                  |  |
| APR/MAY/JUNE          | 2             | 0         | 0             | APR/MAY/JUNE                     | 20                    | 0                       | 0                                                  |  |