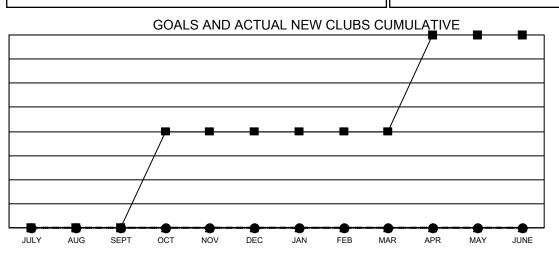

## GAT MONTHLY MEMBERSHIP PROGRESS REPORT

Multiple District 6

LOCATION: COLORADO

Results as of: 9/30/2020

| Clubs                 |               |           |               | Members<br>RESULTS FOR 2020-2021 |                       |                         |                                                    |  |
|-----------------------|---------------|-----------|---------------|----------------------------------|-----------------------|-------------------------|----------------------------------------------------|--|
| RESULTS FOR 2020-2021 |               |           |               |                                  |                       |                         |                                                    |  |
| QUARTER               | NEW CLUB GOAL | NEW CLUBS | DROPPED CLUBS | QUARTER MEMB                     | ER GROWTH NET<br>GOAL | MEMBER GROWTH<br>ACTUAL | DROPPED<br>MEMBERS ACTUAL<br>(including transfers) |  |
| JULY/AUG/SEPT         | 0             | 0         | 2             | JULY/AUG/SEPT                    | 30                    | 52                      | 66                                                 |  |
| OCT/NOV/DEC           | 2             | 0         | 0             | OCT/NOV/DEC                      | 39                    | 0                       | 0                                                  |  |
| JAN/FEB/MAR           | 0             | 0         | 0             | JAN/FEB/MAR                      | 29                    | 0                       | 0                                                  |  |
| APR/MAY/JUNE          | 2             | 0         | 0             | APR/MAY/JUNE                     | 20                    | 0                       | 0                                                  |  |